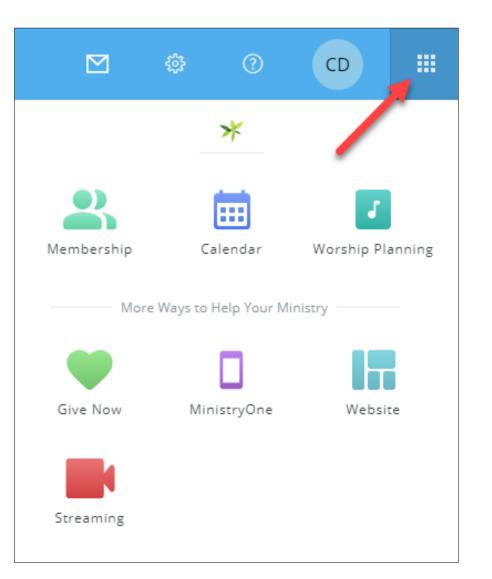

## Initial Integration

- Click on the 9 dot Menu and choose Worship Planning
- If this is the first time you've attempted to setup Worship Planning the Onboard Wizard will appear
- ONLY ONE user with Administrator rights is needed to complete this step
- Important to complete this Integration using the 9-dot menu to take advantage of the Free Deluxe plan
- Once completed, you'll proceed to the Worship Planning Dashboard